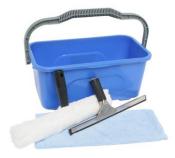

## Window squeegees

ET858 Browns 355mm window squeegee head only

ET862 Browns fixed T-bar for window cleaning 350mm

ET864 Window glove white 350mm for ET860 tbar

ET870 Browns window cleaning kit

ET858RB Browns squeegee replacement rubber blade 355mm