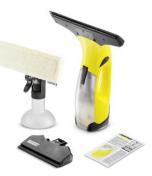

## **Bench & Window squeegees**

ET851 Browns blue/white soft grip bathroom squeegee

WV2PREM WV2 Premium Karcher electronic window vacuum

WV5PREM WV5 Premium Karcher electronic window vacuum

WVP10 WVP10 Karcher window vacuum professional