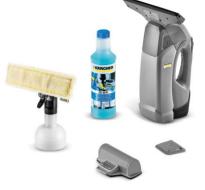

**2.633-005.0** Karcher replacement rubber set for window vac *Incl 2 x smooth blades, for ribbed blade order head 4.633-019.0* 

2.633-007.0 Karcher extension handle set for window vac