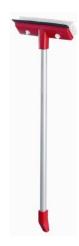

## Window squeegees

ET858 Browns 355mm window squeegee head only

ET862 Browns fixed T-bar for window cleaning 350mm

ET864 Window glove white 350mm for ET860 tbar

ET870 Browns window cleaning kit

ET858RB Browns squeegee replacement rubber blade 355mm

RUS105 Soft Blue rubber squeegee blade 105cm

**AL1117** Browns extension handle for window squeegee (0.9m-1.8m)

AY340 Browns window squeegee with twist n lock handle

1034 Raven Mr Slick window brush complete (600mm)