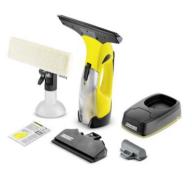

## **Bench & Window squeegees**

ET851 Browns blue/white soft grip bathroom squeegee

WV2PREM WV2 Premium Karcher electronic window vacuum

WV5PREM WV5 Premium Karcher electronic window vacuum

WVP10 WVP10 Karcher window vacuum professional