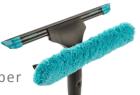

RUS105 Soft Blue rubber squeegee blade 105cm

**AL1117** Browns extension handle for window squeegee (0.9m-1.8m)

AY340 Browns window squeegee with twist n lock handle

1034 Raven Mr Slick window brush complete (600mm)

1006 Head for Raven Mr Slick window brush

1007 Blade refill for Raven Mr Slick window brush

**COMBWIN** Browns combinator window t bar, sleeve, soft rubber