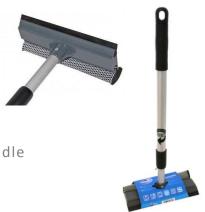

## Window squeegees

ET858 Browns 355mm window squeegee head only

ET862 Browns fixed T-bar for window cleaning 350mm

ET864 Window glove white 350mm for ET860 tbar

ET870 Browns window cleaning kit

ET858RB Browns squeegee replacement rubber blade 355mm