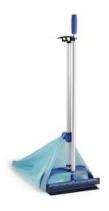

BN237 1.2 X 25mm wood handle without thread

ET928 Browns monoblade hygiene floor squeegee 600mm
Blue, Green, Red
Hygiene approved

**BAGDUST** Spill sweeper baggy dustpan with squeegee +10 bags