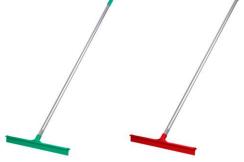

## Floor squeegees

**B11502** Oates duratuff bamboo handle 22mm x 1.35mm

20080 NZBrush double foam blade squeegee head only 550mm

ET891HEAD Head only for 550mm wipe n dry floor squeegee ET892HEAD Head only for 750mm wipe n dry floor squeegee

ET891SH Squeegee wipe n dry 550mm with metal handle ET892SH Floor squeegee wipe n dry 750mm with metal handle

ET891WH Floor squeegee wipe n dry 550mm with wood handle ET892WH Floors squeegee wipe n dry 750mm with wood handle